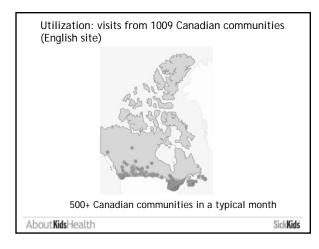

|
| Jenny Wells (producer, script writer, editor)<br>Technical and Design Team |                              |  |
| Ming Chen BSc (senior developer)                                           |                              |  |
| Ken Liao BSc (technical architect)                                         |                              |  |
| Steve McGuire (information architect, graphics)                            |                              |  |
|                                                                            |                              |  |
| Susan Tallett, MB, BS, MEd, FRCPC, Chief of Educat                         | ion (The Learning Institute) |  |
|                                                                            |                              |  |

















| The Family Jour                                                                                                                                                                    | ney                                                                                                                                                                                                                                            |                                                                                                                                        |                                                                                                                                                                              |