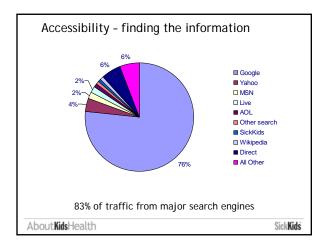

|  |
| Jenny Wells (producer, script writer, editor)<br>Technical and Design Team |                              |  |
| Ming Chen BSc (senior developer)                                           |                              |  |
| Ken Liao BSc (technical architect)                                         |                              |  |
| Steve McGuire (information architect, graphics)                            |                              |  |
|                                                                            |                              |  |
| Susan Tallett, MB, BS, MEd, FRCPC, Chief of Educat                         | ion (The Learning Institute) |  |
|                                                                            |                              |  |

















| The Family Jour                                                                                                                                                                    | ney                                                                                                                                                                                                                                            |                                                                                                                                        |                                                                                                                                                                              |